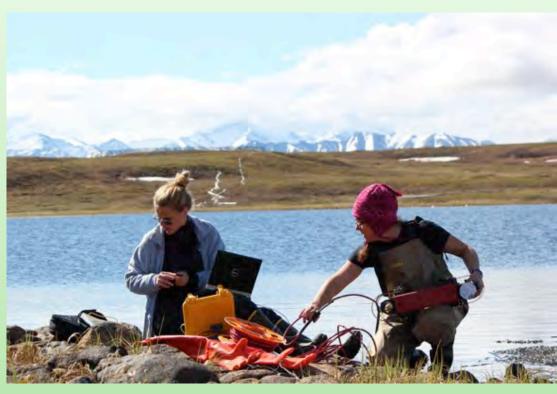

In the last decade 100+ teachers from 27 states spent 3-6 weeks in the field with researchers from nearly 100 separate institutions.