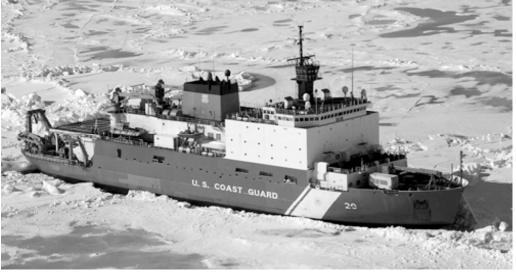

2010 PolarTREC International Continental Shelf Survey

Mr. Schmoker / US Coast Guard Cutter Healy

August 2 – September 6 2010

To post a question, please link to:

<u>www.polartrec.com/expeditions/international-continental-shelf-survey</u> Then click "**Ask The Team**" and finally, "**New Topic**"

## **CGC Healy Ship's Characteristics**

-

| Length, Overall                 | 420'0" (128 meters)                                                  |
|---------------------------------|----------------------------------------------------------------------|
| Beam, Maximum                   | 82'0" (25 meters)                                                    |
| Draft, Full Load                | 29'3" (8.9 meters)                                                   |
| Displacement, Full Load         | 16,000 LT ( 35,840,000 lbs.)                                         |
| Propulsion                      | Diesel Electric, AC/AC Cycloconvertor                                |
| Generating Plant & Drive Motors | 4 Sultzer 12Z AU40S, 2 AC Synchronous, 11.2 MW                       |
| Shaft Horsepower                | 30,000 Max HP                                                        |
| Propellers                      | 2 Fixed Pitch, 4 Bladed                                              |
| Auxiliary Generator             | EMD 16-645F7B, 2400kW                                                |
| Fuel Capacity                   | 1,220,915 GAL (4,621,000 liters)                                     |
| Cruising Speed                  | 12 knots @ 105 RPM                                                   |
| Max Speed                       | 17 knots @ 147 RPM                                                   |
| Icebreaking Capability          | 4.5 ft @ 3 knots (continuous) 8 ft (2.44 m) Backing and Ramming      |
| Science Labs                    | Main, Bio-Chemical, Electronics, Meteorological, Photography         |
| Accommodations                  | 19 Officer, 12 CPO, 54 Enlisted, 35 Scientists, 15 Surge, 2 Visitors |