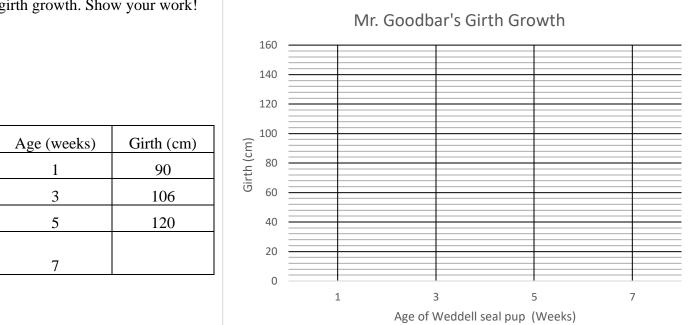

| Image: Ministry of the second secon | Mr. Goodbar<br>Date of Birth: October 20, 2019 (approximate)<br>Age: 1 Week Old<br>Straight Length nose to tail: 121 cm<br>Curve Length nose to tail: 138 cm<br>Mass: 36.5 kg<br>Blubber Depth Dorsal Sternum: 1.42 cm<br>Fun Fact: When the pups are born, they have a layer of<br>baby fur, called lanugo, and they have almost no<br>blubber. |
|---------------------------------------------------------------------------------------------------------------------------------------------------------------------------------------------------------------------------------------------------------------------------------------------------------------------------------------------------------------------------------------------------------------------------------------------------------------------------------------------------------------------------------------------------------------------------------------------------------------------------------------------------------------------------------------------------------------------------------------------------------------------------------------------------------------------------------------------------------------------------------------------------------------------------------------------------------------------------------------------------------------------------------------------------------------------------------------------------------------------------------------------------------------------------------------------------------------------------------------------------------------------------------------------------------------------------------------------------------------------------------------------------------------------------------------------------------------------------------------------------------------------------------------------------------------------------------------------------------------------------------------------------------------------------------------------------------------------------------------------------------------------------------------------------------------------------------------------------------------------------------------------------------------------------------------------------------------------------------------------------------------------------------------------------------------------------------------------------------|--------------------------------------------------------------------------------------------------------------------------------------------------------------------------------------------------------------------------------------------------------------------------------------------------------------------------------------------------|
| Image: Constraint of the second se         | Mr. Goodbar<br>Age: 3 Weeks Old<br>Straight Length nose to tail: 134 cm<br>Curve Length nose to tail: 154 cm<br>Mass: 65 kg<br>Blubber Depth Dorsal Sternum: 2.4cm<br>Fun Fact: Mr. Goodbar was often found resting in the<br>same position as his mom.                                                                                          |
| NMFS 21006-01                                                                                                                                                                                                                                                                                                                                                                                                                                                                                                                                                                                                                                                                                                                                                                                                                                                                                                                                                                                                                                                                                                                                                                                                                                                                                                                                                                                                                                                                                                                                                                                                                                                                                                                                                                                                                                                                                                                                                                                                                                                                                           | Mr. Goodbar<br>Age: 5 Weeks Old<br>Straight Length nose to tail: 147 cm<br>Curve Length nose to tail: 159 cm<br>Mass: 88 kg<br>Blubber Depth Dorsal Sternum: 3.15 cm<br>Fun Fact: Weddell seals can dive up 2,300 feet (700<br>meters) deep. That is about 59 big yellow school buses<br>long!                                                   |
| Image: NMFS 21006-01                                                                                                                                                                                                                                                                                                                                                                                                                                                                                                                                                                                                                                                                                                                                                                                                                                                                                                                                                                                                                                                                                                                                                                                                                                                                                                                                                                                                                                                                                                                                                                                                                                                                                                                                                                                                                                                                                                                                                                                                                                                                                    | Mr. Goodbar<br>Age: 7 Weeks Old<br>Straight Length nose to tail: 152 cm<br>Curve Length nose to tail: 168 cm<br>Mass: 102.5 kg<br>Blubber Depth Dorsal Sternum: 3.5 cm<br>Fun Fact: About 40% of an adult Weddell seal's mass<br>will be blubber. This blubber layer is around 5.08 cm.                                                          |