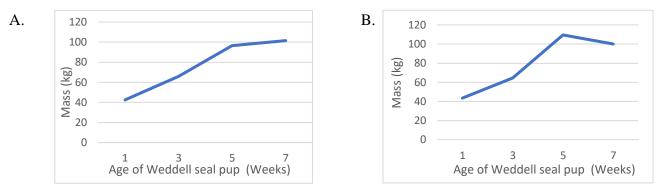

| Image: Ministry of the second secon | Mr. Goodbar<br>Date of Birth: October 20, 2019 (approximate)<br>Age: 1 Week Old<br>Straight Length nose to tail: 121 cm<br>Curve Length nose to tail: 138 cm<br>Mass: 36.5 kg<br>Blubber Depth Dorsal Sternum: 1.42 cm<br>Fun Fact: When the pups are born, they have a layer of<br>baby fur, called lanugo, and they have almost no<br>blubber. |
|---------------------------------------------------------------------------------------------------------------------------------------------------------------------------------------------------------------------------------------------------------------------------------------------------------------------------------------------------------------------------------------------------------------------------------------------------------------------------------------------------------------------------------------------------------------------------------------------------------------------------------------------------------------------------------------------------------------------------------------------------------------------------------------------------------------------------------------------------------------------------------------------------------------------------------------------------------------------------------------------------------------------------------------------------------------------------------------------------------------------------------------------------------------------------------------------------------------------------------------------------------------------------------------------------------------------------------------------------------------------------------------------------------------------------------------------------------------------------------------------------------------------------------------------------------------------------------------------------------------------------------------------------------------------------------------------------------------------------------------------------------------------------------------------------------------------------------------------------------------------------------------------------------------------------------------------------------------------------------------------------------------------------------------------------------------------------------------------------------|--------------------------------------------------------------------------------------------------------------------------------------------------------------------------------------------------------------------------------------------------------------------------------------------------------------------------------------------------|
| Image: Constraint of the second se         | Mr. Goodbar<br>Age: 3 Weeks Old<br>Straight Length nose to tail: 134 cm<br>Curve Length nose to tail: 154 cm<br>Mass: 65 kg<br>Blubber Depth Dorsal Sternum: 2.4cm<br>Fun Fact: Mr. Goodbar was often found resting in the<br>same position as his mom.                                                                                          |
| NMFS 21006-01                                                                                                                                                                                                                                                                                                                                                                                                                                                                                                                                                                                                                                                                                                                                                                                                                                                                                                                                                                                                                                                                                                                                                                                                                                                                                                                                                                                                                                                                                                                                                                                                                                                                                                                                                                                                                                                                                                                                                                                                                                                                                           | Mr. Goodbar<br>Age: 5 Weeks Old<br>Straight Length nose to tail: 147 cm<br>Curve Length nose to tail: 159 cm<br>Mass: 88 kg<br>Blubber Depth Dorsal Sternum: 3.15 cm<br>Fun Fact: Weddell seals can dive up 2,300 feet (700<br>meters) deep. That is about 59 big yellow school buses<br>long!                                                   |
| Image: NMFS 21006-01                                                                                                                                                                                                                                                                                                                                                                                                                                                                                                                                                                                                                                                                                                                                                                                                                                                                                                                                                                                                                                                                                                                                                                                                                                                                                                                                                                                                                                                                                                                                                                                                                                                                                                                                                                                                                                                                                                                                                                                                                                                                                    | Mr. Goodbar<br>Age: 7 Weeks Old<br>Straight Length nose to tail: 152 cm<br>Curve Length nose to tail: 168 cm<br>Mass: 102.5 kg<br>Blubber Depth Dorsal Sternum: 3.5 cm<br>Fun Fact: About 40% of an adult Weddell seal's mass<br>will be blubber. This blubber layer is around 5.08 cm.                                                          |