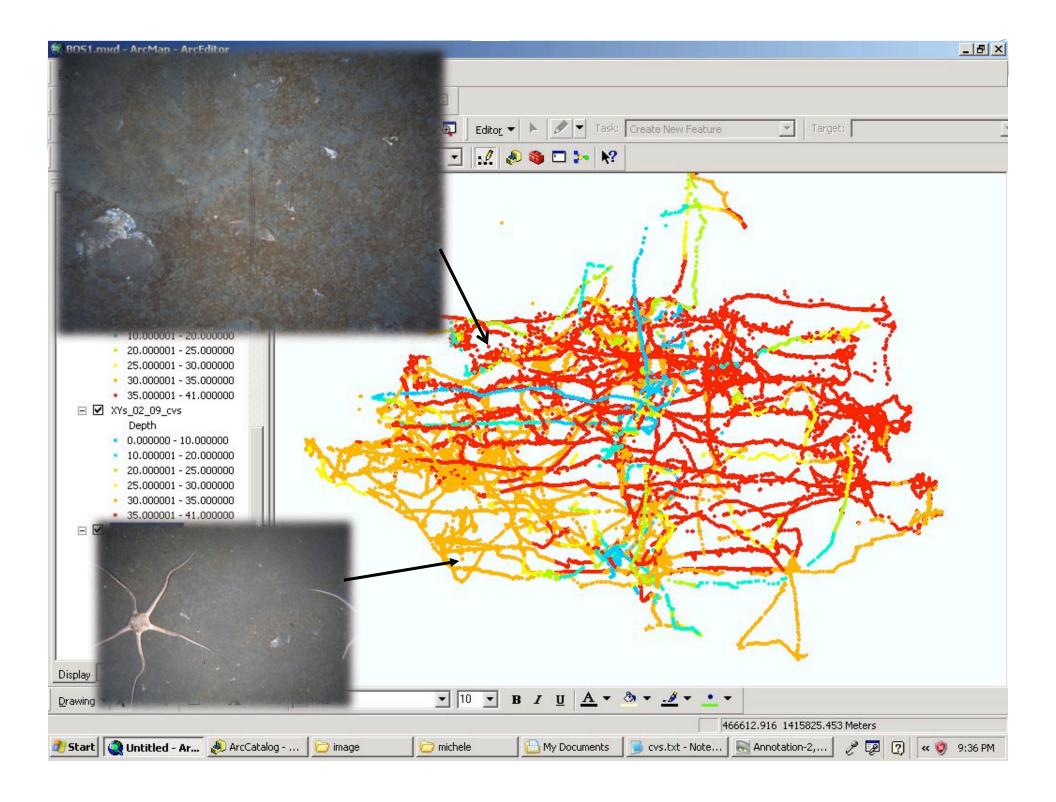

## Antarctic Undersea ROV 2009

Project SCINI



## The Team





### It's A Bust!





# But an interesting landscape...







### Welcome to "Beaker" Point!











## Yet Mysteriously Beautiful









## What Went Well for Team SCINI?



12/9/09





- ? ???**\*** C??C?????
- C?17???? N?
- ? ? ? ? ? ? ? ? ? ? ? ?

k????**!**?? ??

?..? ?? **U**?? **? ? ?** 

Drill Baby, Drill!















And???













#### SCINI Goals







- To locate new research sites and assess their suitability with minimal logistic costs.
- To reach depths below SCUBA diving limits.
- To create initial maps of seafloor areas.

#### New Research Sites/Minimal Costs



### Initial Maps of the Sea Floor













Under Ice Images: Bay of Sails



12/9/09

31





### What's Next?



Antarctic Geological Drilling



## Return to "The Lost Experiments"



**Paul Dayton** 



**John Oliver** 



Stacy Kim (before her doctoral days)

http://scini.mlml.calstate.edu/SCINI\_2007/historical.html

## Predator/Prey Interaction









Lastly. ??????????! ??116??116?? 477?? ? ?????**???**????





3555355 5355 43535355 5355355

Pamaela e aalamida?

b?r?wrw??a????