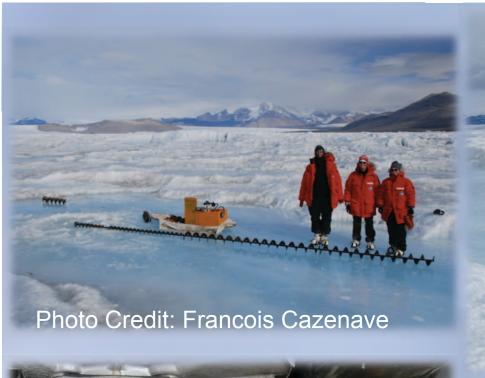

## Antarctic Undersea ROV 2009

Project SCINI



## The Team





### It's A Bust!





# But an interesting landscape...







### Welcome to "Beaker" Point!











## Yet Mysteriously Beautiful









## What Went Well for Team SCINI?



12/9/09





- ? ???**\*** C??C?????
- C?17???? N?
- ? ? ? ? ? ? ? ? ? ? ? ?

k????**!**?? ??

?..? ?? **U**?? **? ? ?** 

Drill Baby, Drill!















And???













#### SCINI Goals







- To locate new research sites and assess their suitability with minimal logistic costs.
- To reach depths below SCUBA diving limits.
- To create initial maps of seafloor areas.

#### New Research Sites/Minimal Costs



### Initial Maps of the Sea Floor













Under Ice Images: Bay of Sails



12/9/09

31





### What's Next?



Antarctic Geological Drilling



## Return to "The Lost Experiments"



**Paul Dayton** 



**John Oliver** 



Stacy Kim (before her doctoral days)

http://scini.mlml.calstate.edu/SCINI\_2007/historical.html

## Predator/Prey Interaction









Lastly. ??????????! ??116??116?? 477?? ? ?????**???**????





3555355 5355 43535355 5355355

Pamaela e aalamida?

b?r?wrw??a????