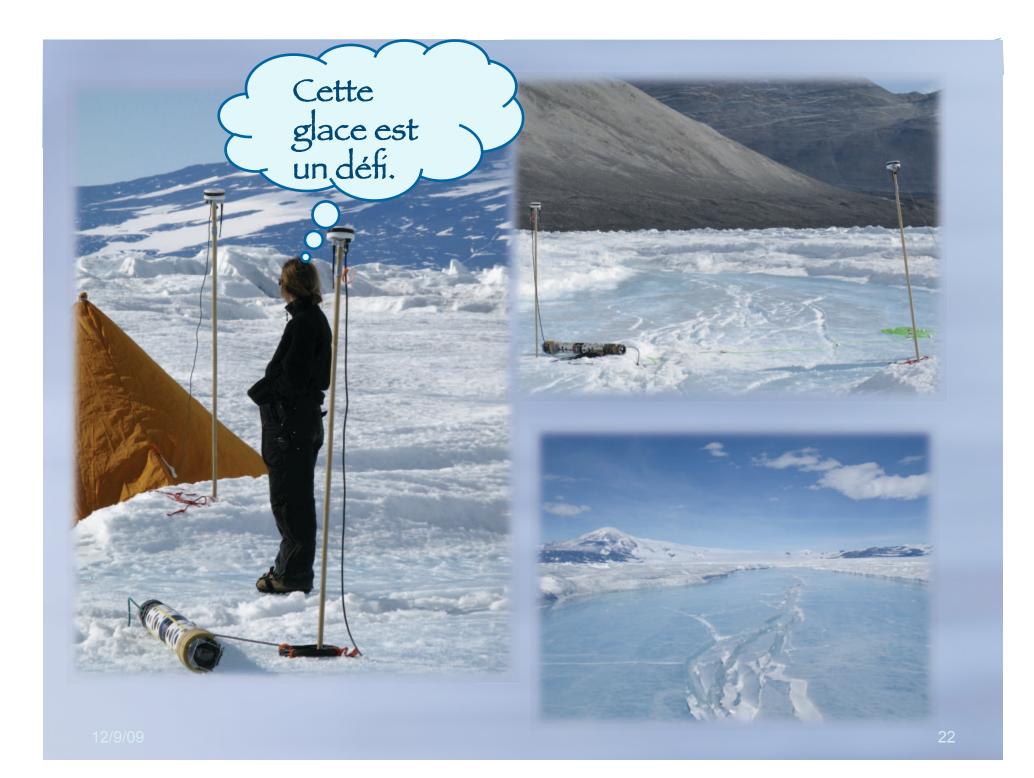

## Antarctic Undersea ROV 2009

Project SCINI



## The Team





### It's A Bust!





# But an interesting landscape...







### Welcome to "Beaker" Point!











## Yet Mysteriously Beautiful









## What Went Well for Team SCINI?



12/9/09





- ? ???**\*** C??C?????
- C?17???? N?
- ? ? ? ? ? ? ? ? ? ? ? ?

k????**!**?? ??

?..? ?? **U**?? **? ? ?** 

Drill Baby, Drill!















And???













#### SCINI Goals







- To locate new research sites and assess their suitability with minimal logistic costs.
- To reach depths below SCUBA diving limits.
- To create initial maps of seafloor areas.

#### New Research Sites/Minimal Costs



### Initial Maps of the Sea Floor













Under Ice Images: Bay of Sails



12/9/09

31





### What's Next?



Antarctic Geological Drilling



## Return to "The Lost Experiments"



**Paul Dayton** 



**John Oliver** 



Stacy Kim (before her doctoral days)

http://scini.mlml.calstate.edu/SCINI\_2007/historical.html

## Predator/Prey Interaction









Lastly. ??????????! ??116??116?? 477?? ? ?????**???**????





3555355 5355 43535355 5355355

Pamaela e aalamida?

b?r?wrw??a????