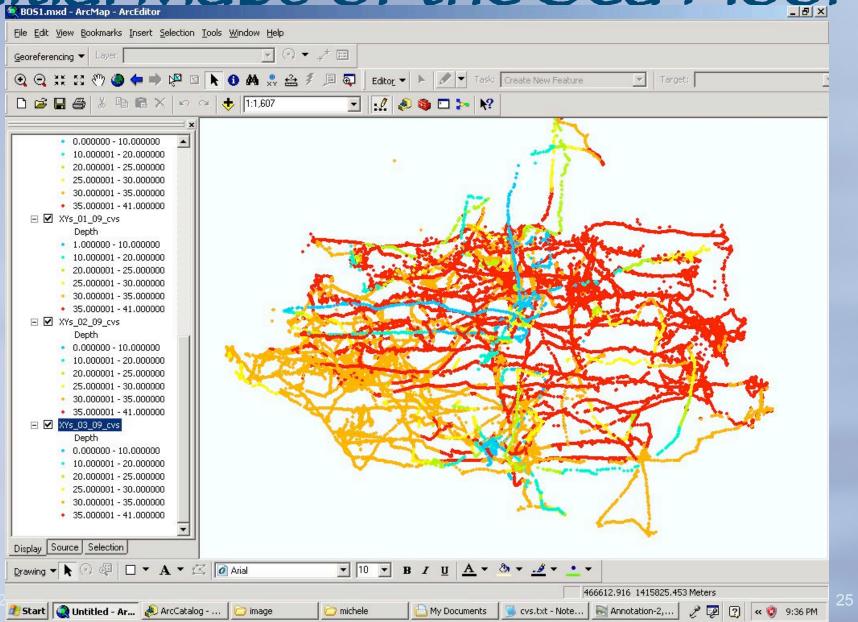

## Antarctic Undersea ROV 2009

Project SCINI



## The Team





### It's A Bust!





# But an interesting landscape...







### Welcome to "Beaker" Point!











## Yet Mysteriously Beautiful









## What Went Well for Team SCINI?



12/9/09





- ? ???**\*** C??C?????
- C?17???? N?
- ? ? ? ? ? ? ? ? ? ? ? ?

k????**!**?? ??

?..? ?? **U**?? **? ? ?** 

Drill Baby, Drill!















And???













#### SCINI Goals







- To locate new research sites and assess their suitability with minimal logistic costs.
- To reach depths below SCUBA diving limits.
- To create initial maps of seafloor areas.

#### New Research Sites/Minimal Costs



### Initial Maps of the Sea Floor













Under Ice Images: Bay of Sails



12/9/09

31





### What's Next?



Antarctic Geological Drilling



## Return to "The Lost Experiments"



**Paul Dayton** 



**John Oliver** 



Stacy Kim (before her doctoral days)

http://scini.mlml.calstate.edu/SCINI\_2007/historical.html

## Predator/Prey Interaction









Lastly. ??????????! ??116??116?? 477?? ? ?????**???**????





3555355 5355 43535355 5355355

Pamaela e aalamida?

b?r?wrw??a????