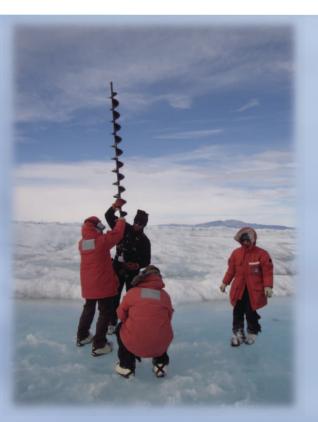

## What Went Well for Team SCINI?

12/9/09

- ? ???**\*** C??C?????
- C?17???? N?
- ? ? ? ? ? ? ? ? ? ? ? ?

k????**!**?? ??

?..? ?? **U**?? **? ? ?** 

Drill Baby, Drill!

And???