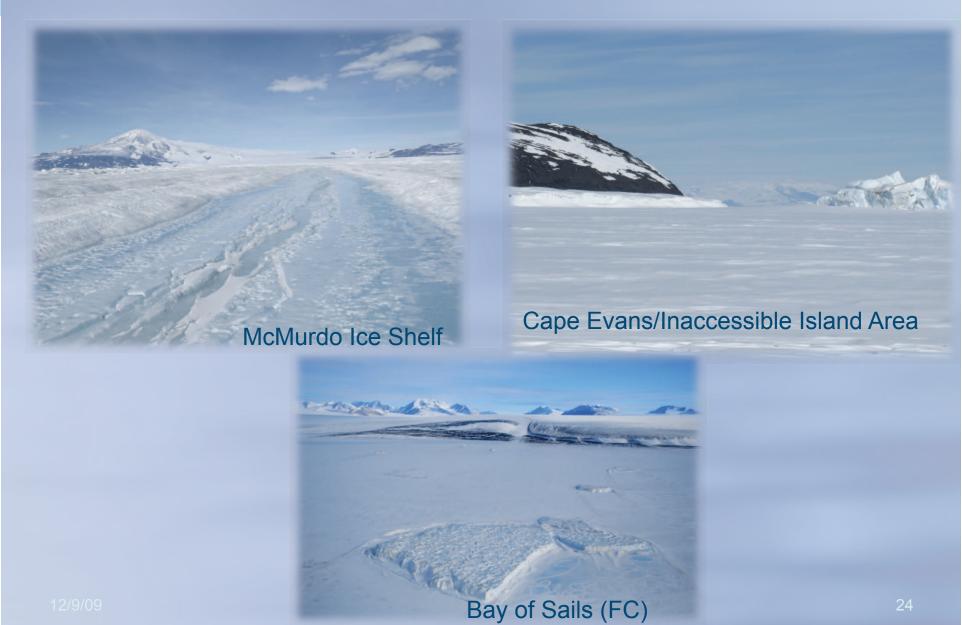

## Antarctic Undersea ROV 2009

Project SCINI



## The Team





### It's A Bust!





# But an interesting landscape...







### Welcome to "Beaker" Point!











## Yet Mysteriously Beautiful









## What Went Well for Team SCINI?



12/9/09





- ? ???**\*** C??C?????
- C?17???? N?
- ? ? ? ? ? ? ? ? ? ? ? ?

k????**!**?? ??

?..? ?? **U**?? **? ? ?** 

Drill Baby, Drill!















And???













#### SCINI Goals







- To locate new research sites and assess their suitability with minimal logistic costs.
- To reach depths below SCUBA diving limits.
- To create initial maps of seafloor areas.

#### New Research Sites/Minimal Costs



### Initial Maps of the Sea Floor













Under Ice Images: Bay of Sails



12/9/09

31





### What's Next?



Antarctic Geological Drilling



## Return to "The Lost Experiments"



**Paul Dayton** 



**John Oliver** 



Stacy Kim (before her doctoral days)

http://scini.mlml.calstate.edu/SCINI\_2007/historical.html

## Predator/Prey Interaction









Lastly. ??????????! ??116??116?? 477?? ? ?????**???**????





3555355 5355 43535355 5355355

Pamaela e aalamida?

b?r?wrw??a????