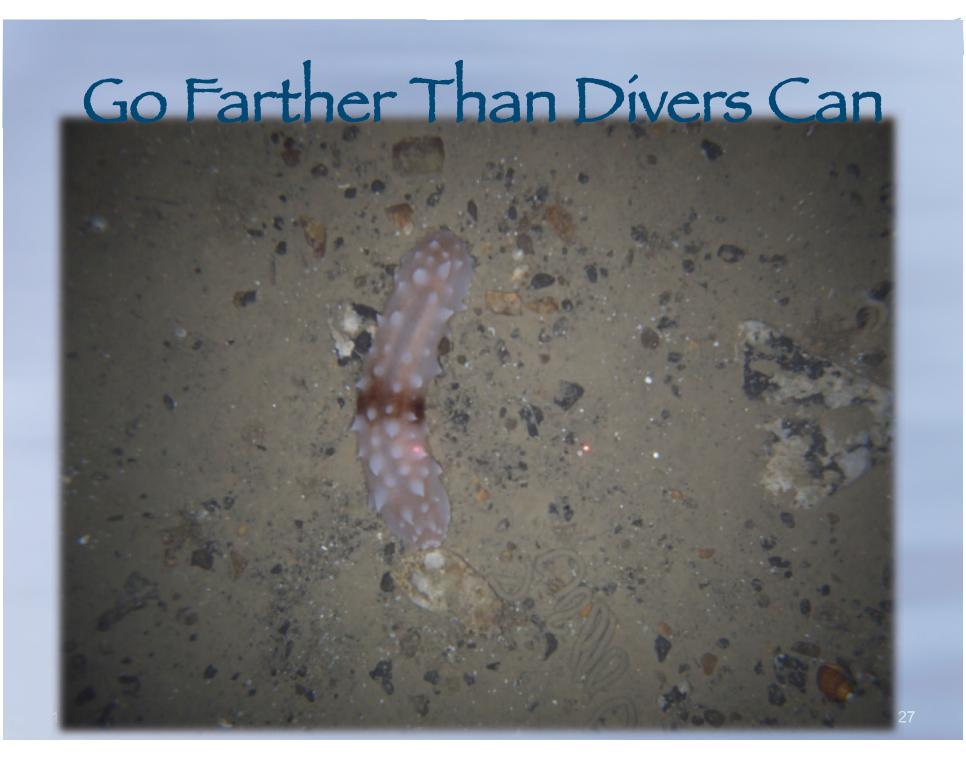

## Antarctic Undersea ROV 2009

Project SCINI



## The Team





### It's A Bust!





# But an interesting landscape...







### Welcome to "Beaker" Point!











## Yet Mysteriously Beautiful









## What Went Well for Team SCINI?



12/9/09





- ? ???**\*** C??C?????
- C?17???? N?
- ? ? ? ? ? ? ? ? ? ? ? ?

k????**!**?? ??

?..? ?? **U**?? **? ? ?** 

Drill Baby, Drill!















And???













#### SCINI Goals







- To locate new research sites and assess their suitability with minimal logistic costs.
- To reach depths below SCUBA diving limits.
- To create initial maps of seafloor areas.

#### New Research Sites/Minimal Costs



### Initial Maps of the Sea Floor













Under Ice Images: Bay of Sails



12/9/09

31





### What's Next?



Antarctic Geological Drilling



## Return to "The Lost Experiments"



**Paul Dayton** 



**John Oliver** 



Stacy Kim (before her doctoral days)

http://scini.mlml.calstate.edu/SCINI\_2007/historical.html

## Predator/Prey Interaction









Lastly. ??????????! ??116??116?? 477?? ? ?????**???**????





3555355 5355 43535355 5355355

Pamaela e aalamida?

b?r?wrw??a????