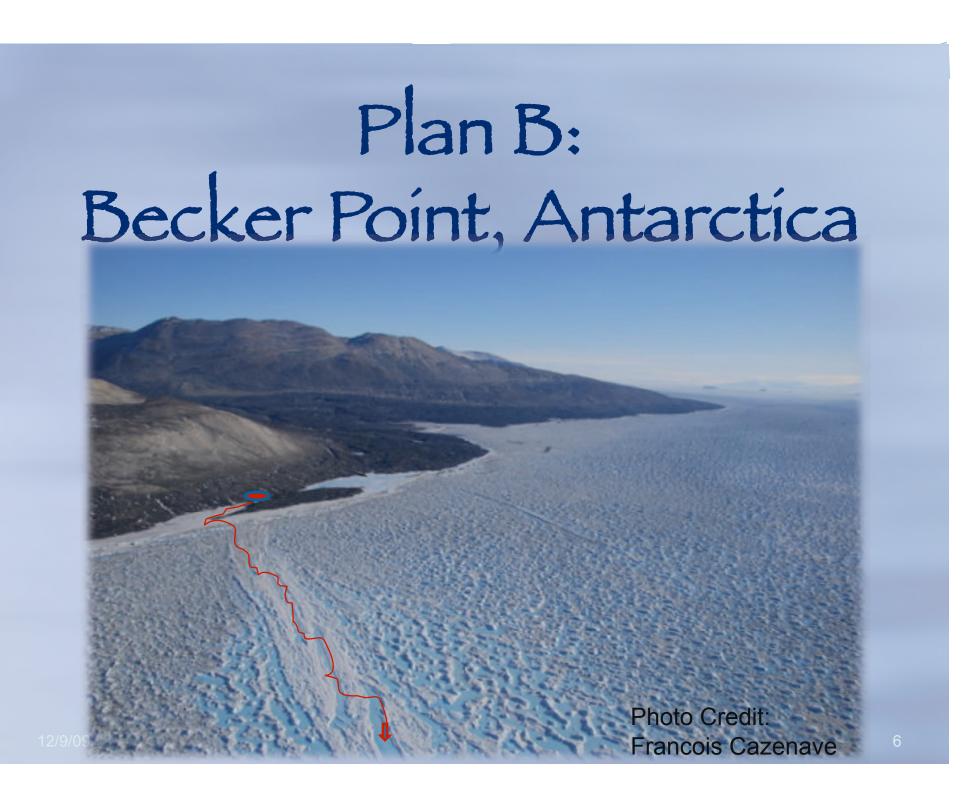

## Antarctic Undersea ROV 2009

Project SCINI



## The Team





### It's A Bust!





# But an interesting landscape...







### Welcome to "Beaker" Point!











## Yet Mysteriously Beautiful









## What Went Well for Team SCINI?



12/9/09





- ? ???**\*** C??C?????
- C?17???? N?
- ? ? ? ? ? ? ? ? ? ? ? ?

k????**!**?? ??

?..? ?? **U**?? **? ? ?** 

Drill Baby, Drill!















And???













#### SCINI Goals







- To locate new research sites and assess their suitability with minimal logistic costs.
- To reach depths below SCUBA diving limits.
- To create initial maps of seafloor areas.

#### New Research Sites/Minimal Costs



### Initial Maps of the Sea Floor













Under Ice Images: Bay of Sails



12/9/09

31





### What's Next?



Antarctic Geological Drilling



## Return to "The Lost Experiments"



**Paul Dayton** 



**John Oliver** 



Stacy Kim (before her doctora