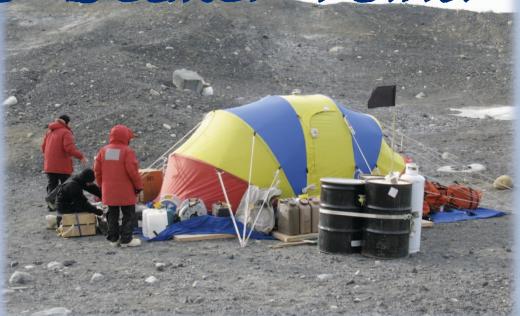

## Antarctic Undersea ROV 2009

Project SCINI



## The Team





### It's A Bust!





# But an interesting landscape...







### Welcome to "Beaker" Point!











## Yet Mysteriously Beautiful









## What Went Well for Team SCINI?



12/9/09





- ? ???**\*** C??C?????
- C?17???? N?
- ? ? ? ? ? ? ? ? ? ? ? ?

k????**!**?? ??

?..? ?? **U**?? **? ? ?** 

Drill Baby, Drill!















And???













#### SCINI Goals







- To locate new research sites and assess their suitability with minimal logistic costs.
- To reach depths below SCUBA diving limits.
- To create initial maps of seafloor areas.

#### New Research Sites/Minimal Costs



### Initial Maps of the Sea Floor













Under Ice Images: Bay of Sails



12/9/09

31





### What's Next?



Antarctic Geological Drilling



## Return to "The Lost Experiments"



**Paul Dayton** 



**John Oliver** 



Stacy Kim (before her doctoral days)

http://scini.mlml.calstate.ed