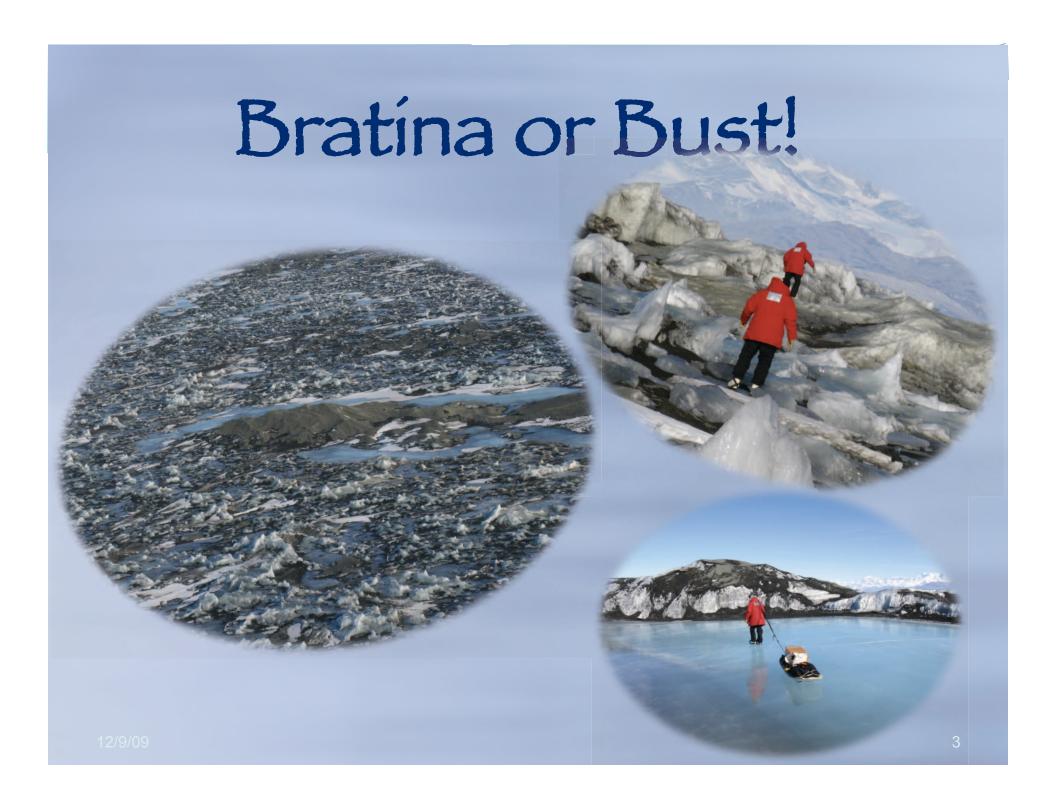

## Antarctic Undersea ROV 2009

Project SCINI



## The Team





### It's A Bust!





# But an interesting landscape...







### Welcome to "Beaker" Point!











## Yet Mysteriously Beautiful









## What Went Well for Team SCINI?



12/9/09





- ? ???**\*** C??C?????
- C?17???? N?
- ? ? ? ? ? ? ? ? ? ? ? ?

k????**!**?? ??

?..? ?? **U**?? **? ? ?** 

Drill Baby, Drill!















And???













#### SCINI Goals







- To locate new research sites and assess their suitability with minimal logistic costs.
- To reach depths below SCUBA diving limits.
- To create initial maps of seafloor areas.

#### New Research Sites/Minimal Costs



### Initial Maps of the Sea Floor













Under Ice Images: Bay of Sails



12/9/09

31





### What's Next?



Antarctic Geological Drilling



## Return to "The Lost Experiments"



**Paul