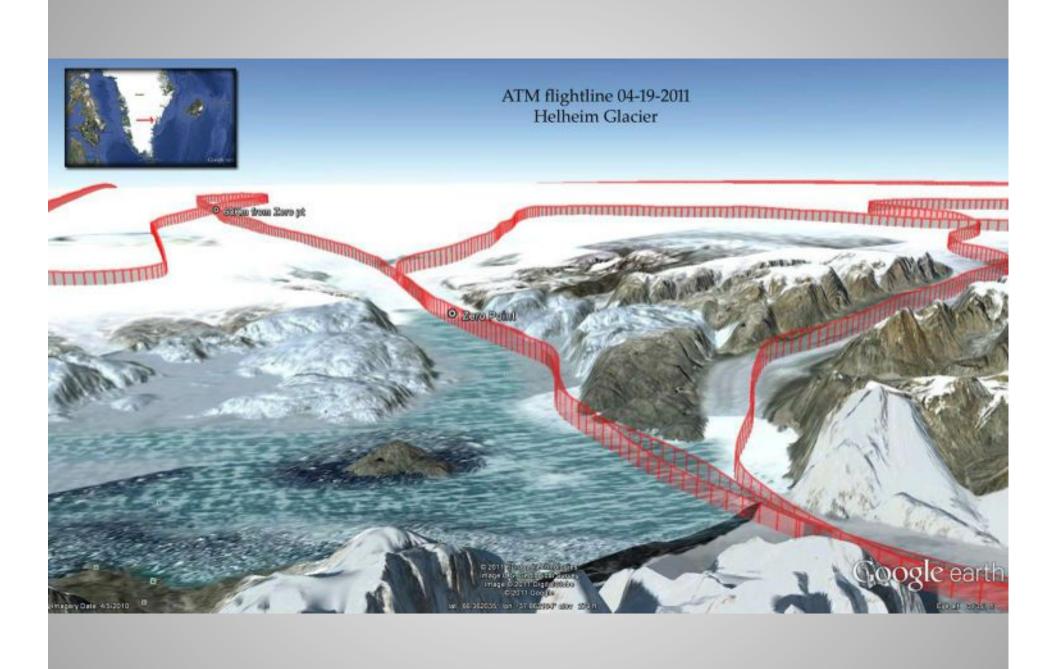

# PolarTREC and NASA's Operation IceBridge

Data Sources:

Ice thickness: KU Polar Radar, 1997-1999, 2001-2003, 2005-2009

Ice surface elevation: W. Krabill, NASA

Bare rock elevation: B. Csatho, U. Buffalo, 2006 ASTER DEM

Open fjord depth: D. Holland, NYU