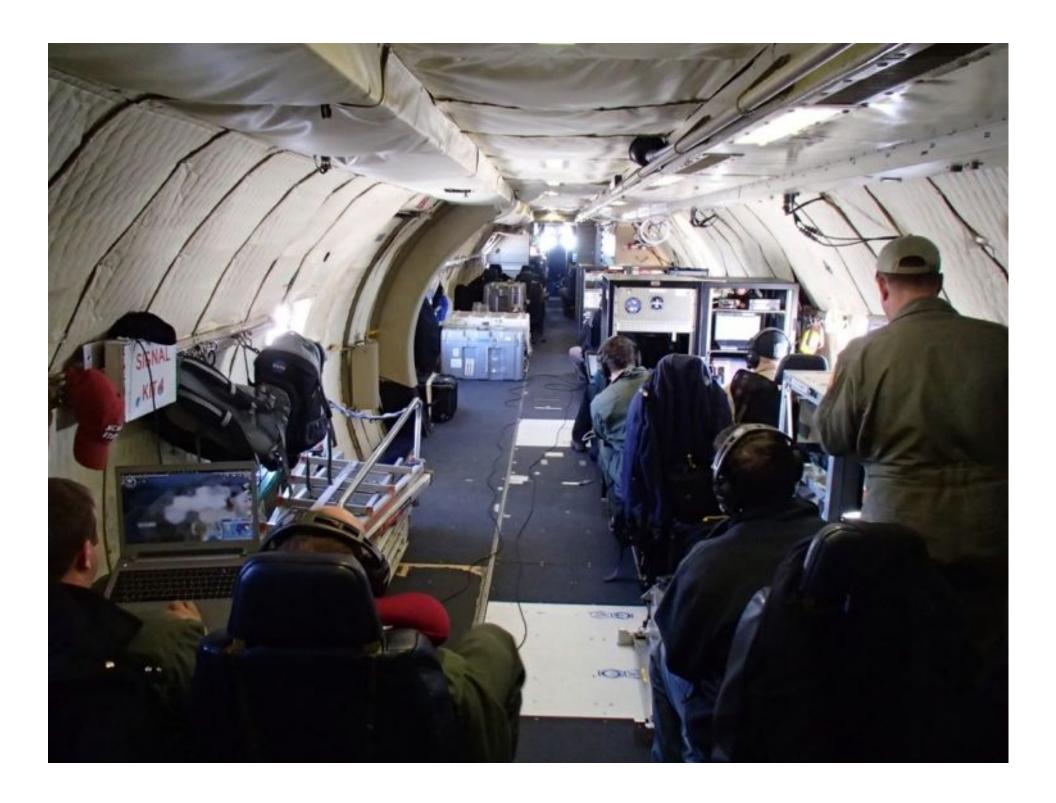

# PolarTREC and NASA's Operation IceBridge

Data Sources:

Ice thickness: KU Polar Radar, 1997-1999, 2001-2003, 2005-2009

Ice surface elevation: W. Krabill, NASA

Bare rock elevation: B. Csatho, U. Buffalo, 2006 ASTER DEM

Open fjord depth: D. Holland, NYU

# Crane Glacier, Antarctica, 10-31-2009 Image data From NASA ATM T3 LIDAR Operation Ice Bridge - NASA DC8 - N817NA - Fall 2009

Why are science, technology, engineering, and math vital to *all* students.