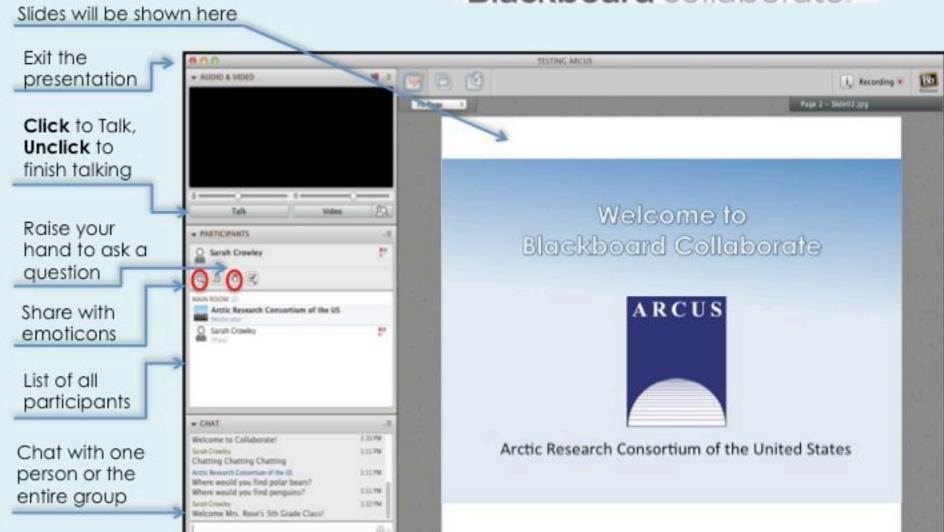

## During the Presentation:

Type your question in the text chat box

### At the End of the Presentation:

- Raise your hand with the "hand button".
- PolarTREC staff will call on you.
- Speak loud and clear and directly into the phone to ask your question.

Click on the Talk button to speak.
Unclick when you are done.