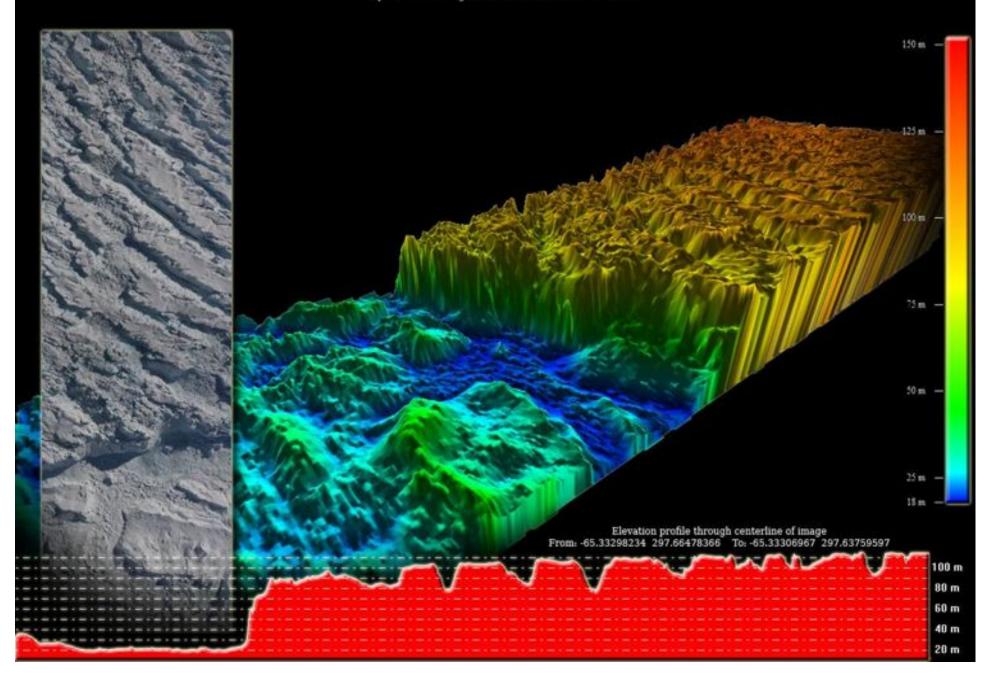

# Crane Glacier, Antarctica, 10-31-2009 Image data From NASA ATM T3 LIDAR Operation Ice Bridge - NASA DC8 - N817NA - Fall 2009

Why are science, technology, engineering, and math vital to *all* students.