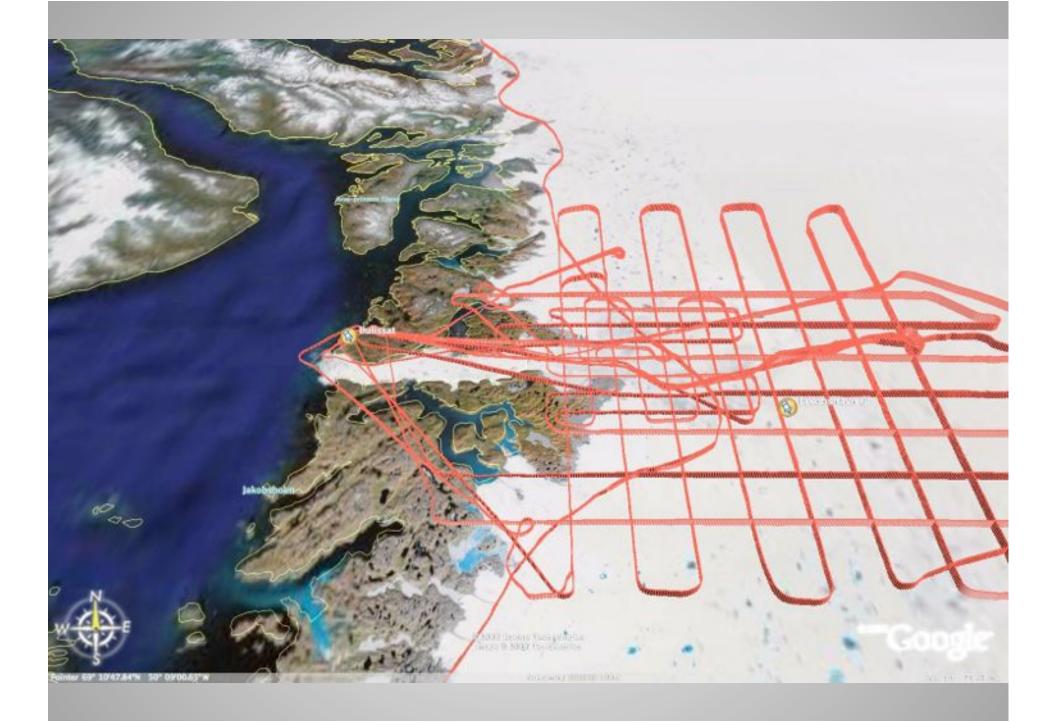

# PolarTREC and NASA's Operation IceBridge

Data Sources:

Ice thickness: KU Polar Radar, 1997-1999, 2001-2003, 2005-2009

Ice surface elevation: W. Krabill, NASA

Bare rock elevation: B. Csatho, U. Buffalo, 2006 ASTER DEM

Open fjord depth: D. Holland, NYU