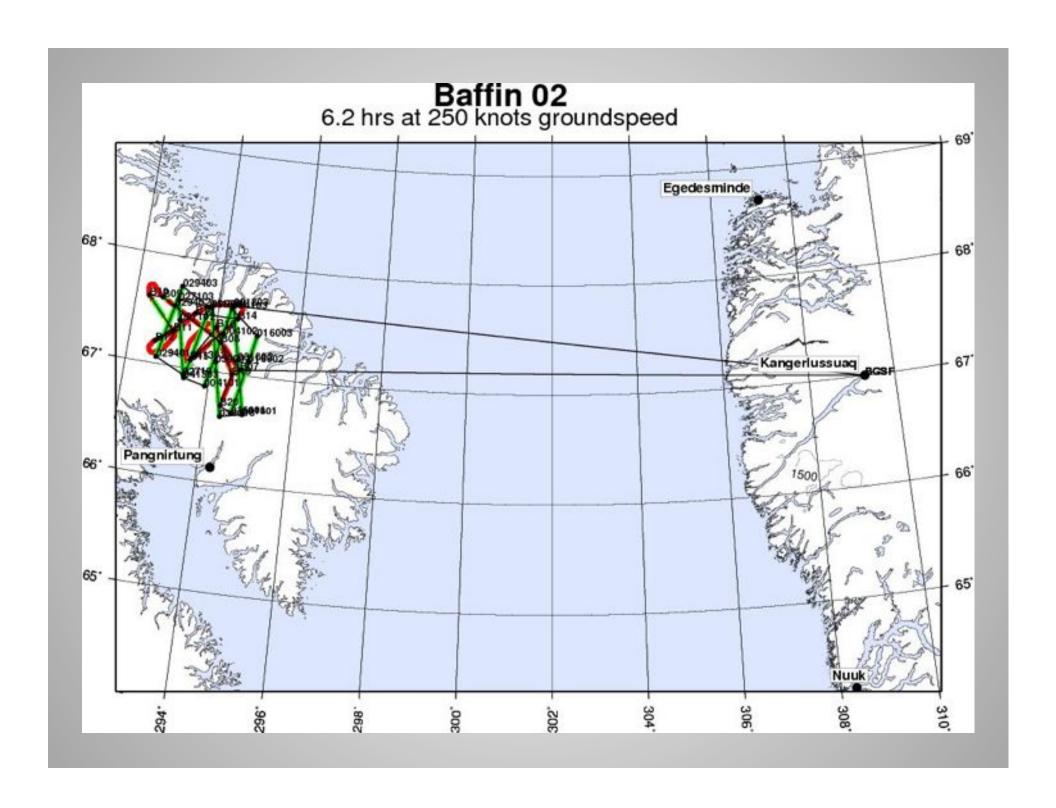

# PolarTREC and NASA's Operation IceBridge

Data Sources:

Ice thickness: KU Polar Radar, 1997-1999, 2001-2003, 2005-2009

Ice surface elevation: W. Krabill, NASA

Bare rock elevation: B. Csatho, U. Buffalo, 2006 ASTER DEM

Open fjord depth: D. Holland, NYU