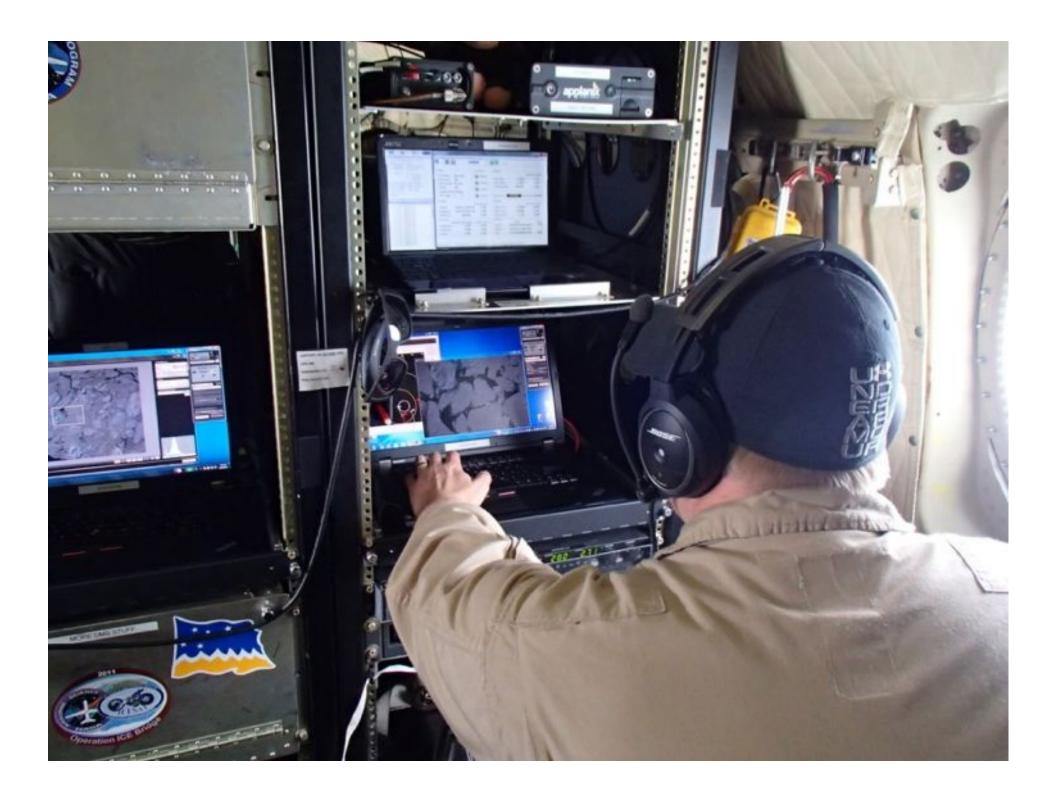

# PolarTREC and NASA's Operation IceBridge

Data Sources:

Ice thickness: KU Polar Radar, 1997-1999, 2001-2003, 2005-2009

Ice surface elevation: W. Krabill, NASA

Bare rock elevation: B. Csatho, U. Buffalo, 2006 ASTER DEM

Open fjord depth: D. Holland, NYU

# Crane Glacier, Antarctica, 10-31-2009 Image data From NASA ATM T3 LIDAR Operation Ice Bridge - NASA DC8 - N817NA - Fall 2009

Why are science, technology, engineering, and math vital to *all* students.