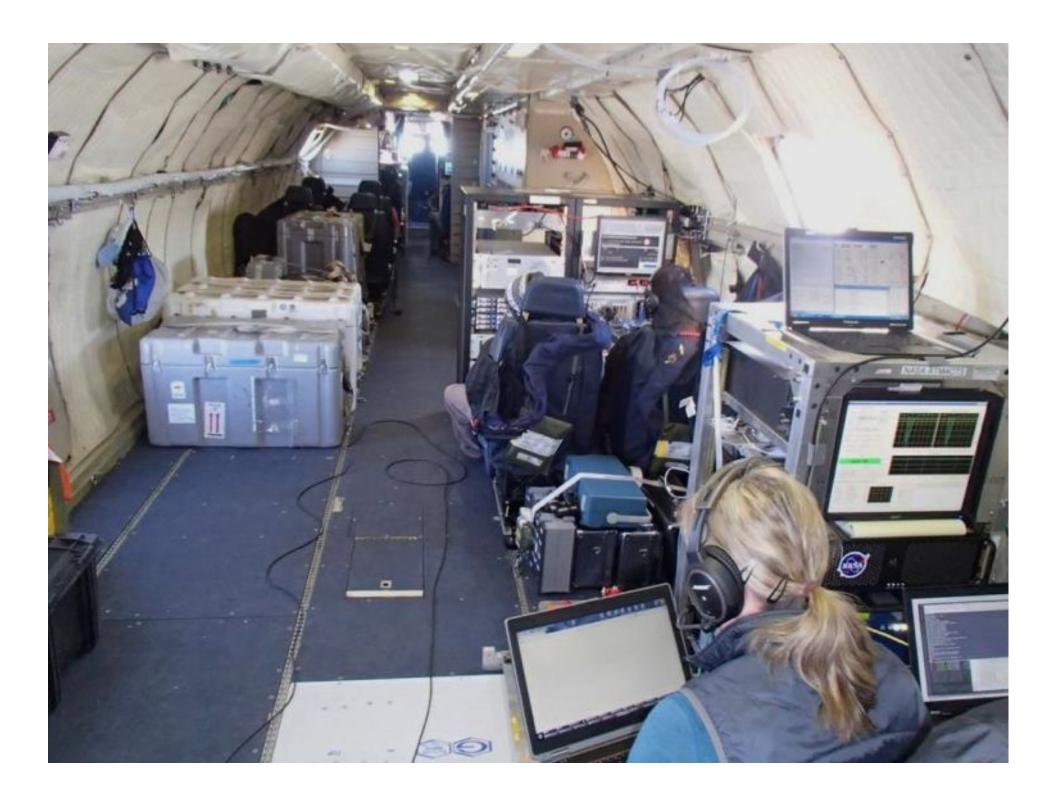

# PolarTREC and NASA's Operation IceBridge

Data Sources:

Ice thickness: KU Polar Radar, 1997-1999, 2001-2003, 2005-2009

Ice surface elevation: W. Krabill, NASA

Bare rock elevation: B. Csatho, U. Buffalo, 2006 ASTER DEM

Open fjord depth: D. Holland, NYU

# Crane Glacier, Antarctica, 10-31-2009 Image data From NASA ATM T3 LIDAR Operation Ice Bridge - NASA DC8 - N817NA - Fall 2009

Why are science, technology, engineering, and math vital to *all* students.