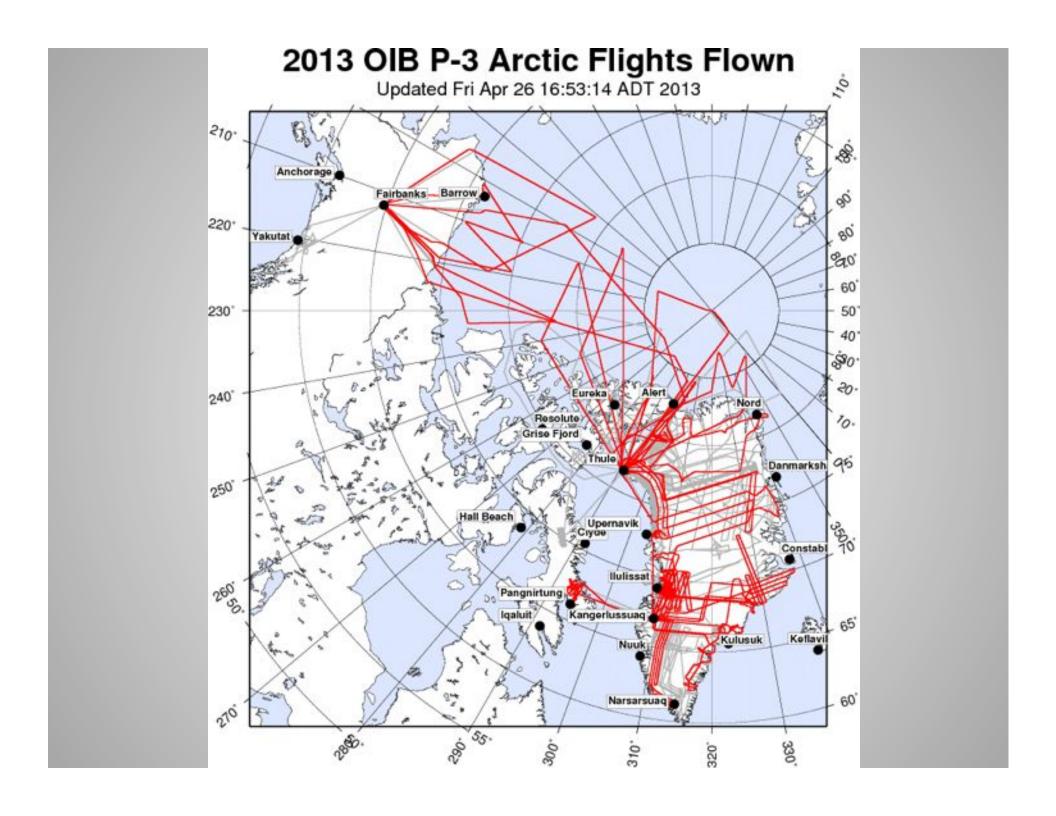

# PolarTREC and NASA's Operation IceBridge

Data Sources:

Ice thickness: KU Polar Radar, 1997-1999, 2001-2003, 2005-2009

Ice surface elevation: W. Krabill, NASA

Bare rock elevation: B. Csatho, U. Buffalo, 2006 ASTER DEM

Open fjord depth: D. Holland, NYU