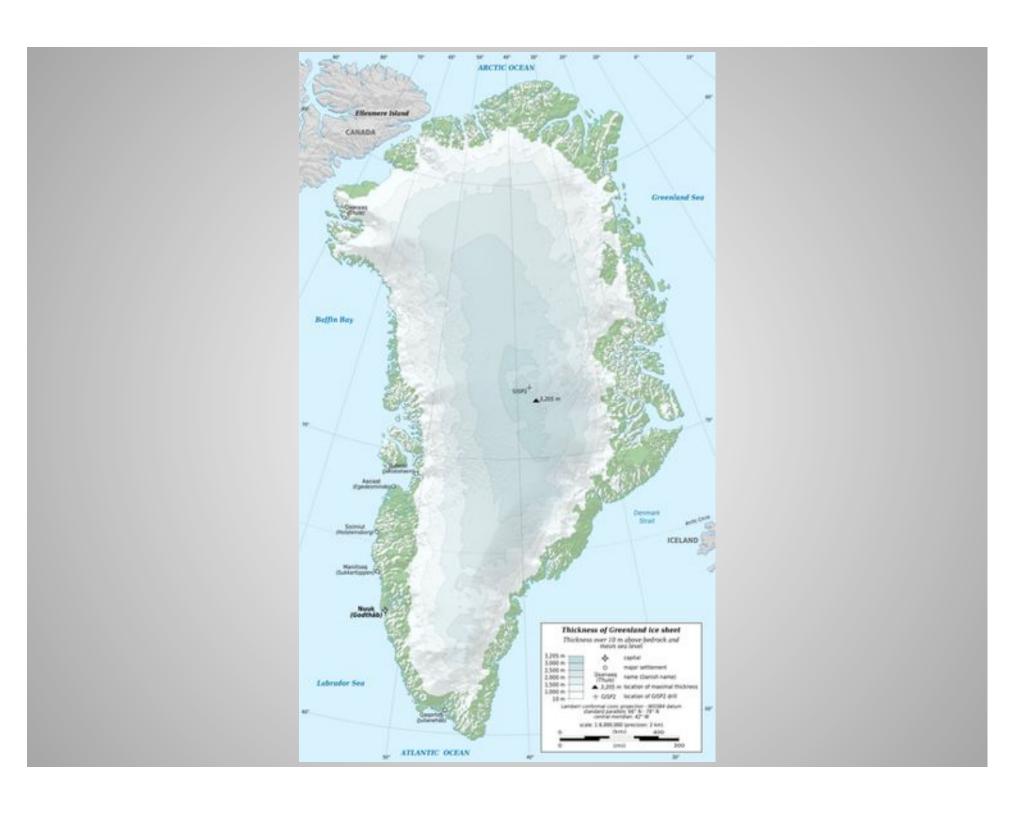

# PolarTREC and NASA's Operation IceBridge

Data Sources:

Ice thickness: KU Polar Radar, 1997-1999, 2001-2003, 2005-2009

Ice surface elevation: W. Krabill, NASA

Bare rock elevation: B. Csatho, U. Buffalo, 2006 ASTER DEM

Open fjord depth: D. Holland, NYU