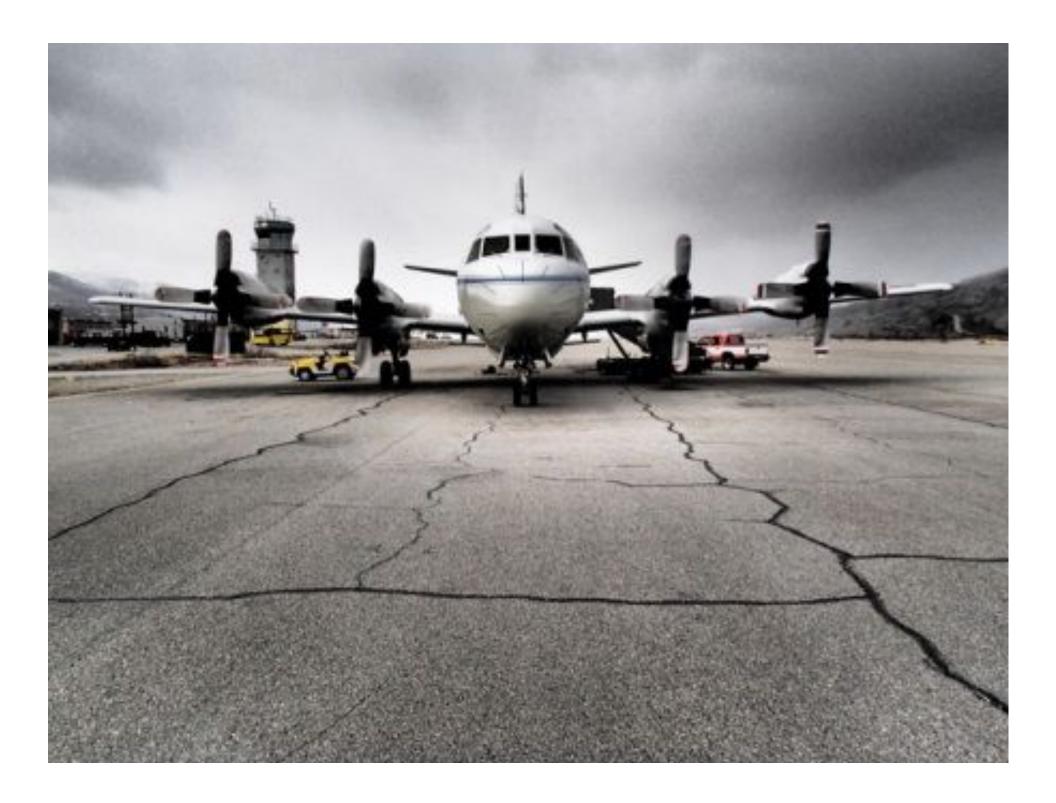

# PolarTREC and NASA's Operation IceBridge

Data Sources:

Ice thickness: KU Polar Radar, 1997-1999, 2001-2003, 2005-2009

Ice surface elevation: W. Krabill, NASA

Bare rock elevation: B. Csatho, U. Buffalo, 2006 ASTER DEM

Open fjord depth: D. Holland, NYU

# Crane Glacier, Antarctica, 10-31-2009 Image data From NASA ATM T3 LIDAR Operation Ice Bridge - NASA DC8 - N817NA - Fall 2009

Why are science, technology, engineering, and math vital to *all* students.