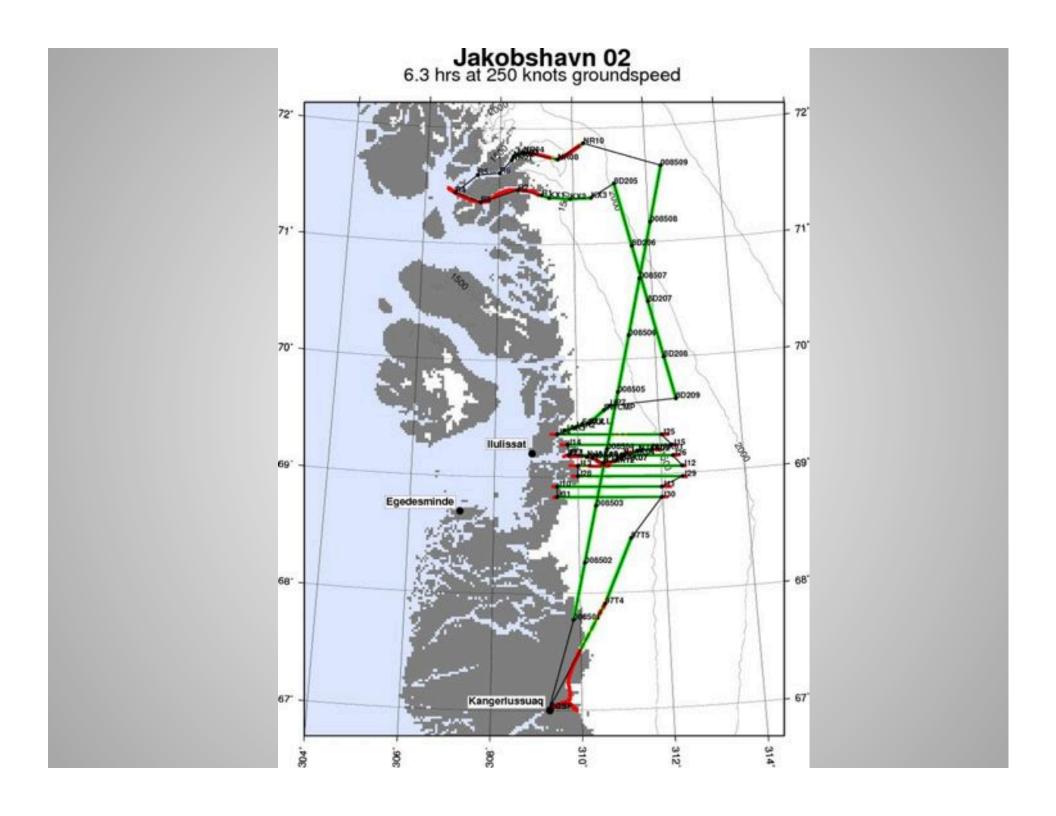

# PolarTREC and NASA's Operation IceBridge

Data Sources:

Ice thickness: KU Polar Radar, 1997-1999, 2001-2003, 2005-2009

Ice surface elevation: W. Krabill, NASA

Bare rock elevation: B. Csatho, U. Buffalo, 2006 ASTER DEM

Open fjord depth: D. Holland, NYU