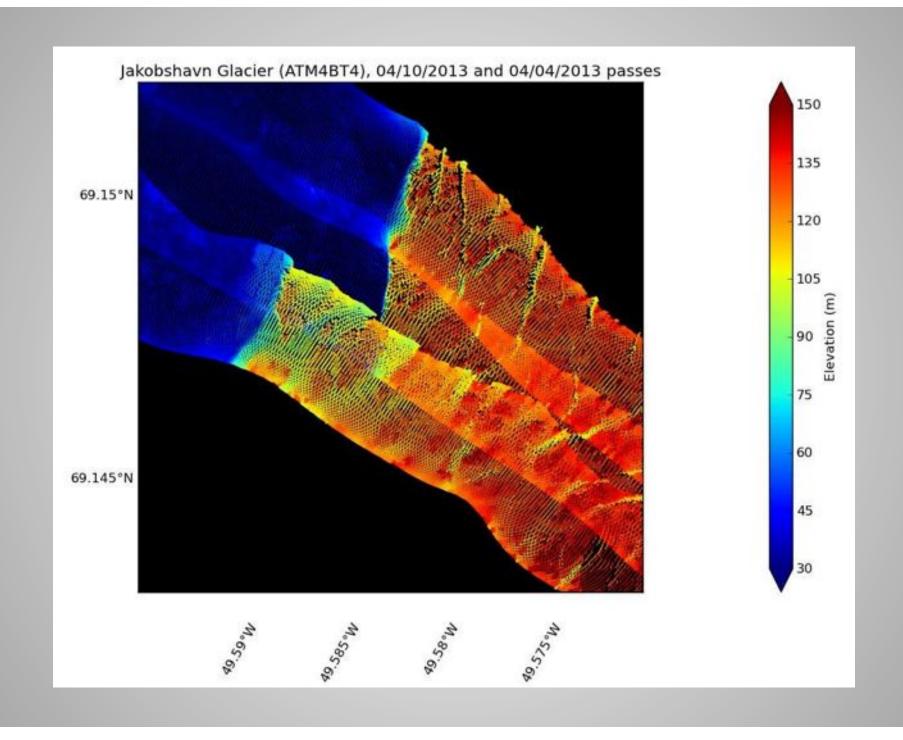

# PolarTREC and NASA's Operation IceBridge

Data Sources:

Ice thickness: KU Polar Radar, 1997-1999, 2001-2003, 2005-2009

Ice surface elevation: W. Krabill, NASA

Bare rock elevation: B. Csatho, U. Buffalo, 2006 ASTER DEM

Open fjord depth: D. Holland, NYU