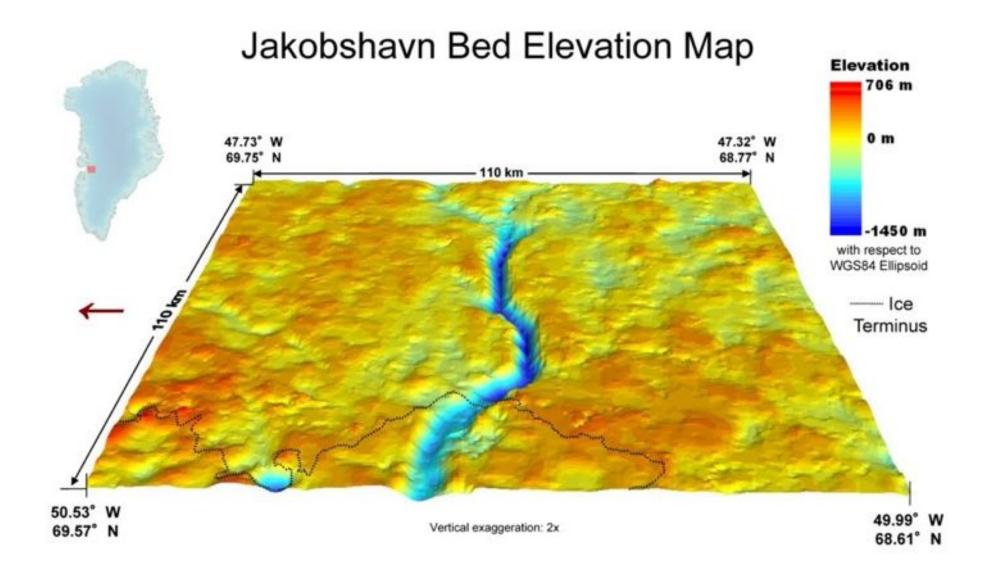

# PolarTREC and NASA's Operation IceBridge

Data Sources:

Ice thickness: KU Polar Radar, 1997-1999, 2001-2003, 2005-2009

Ice surface elevation: W. Krabill, NASA

Bare rock elevation: B. Csatho, U. Buffalo, 2006 ASTER DEM

Open fjord depth: D. Holland, NYU