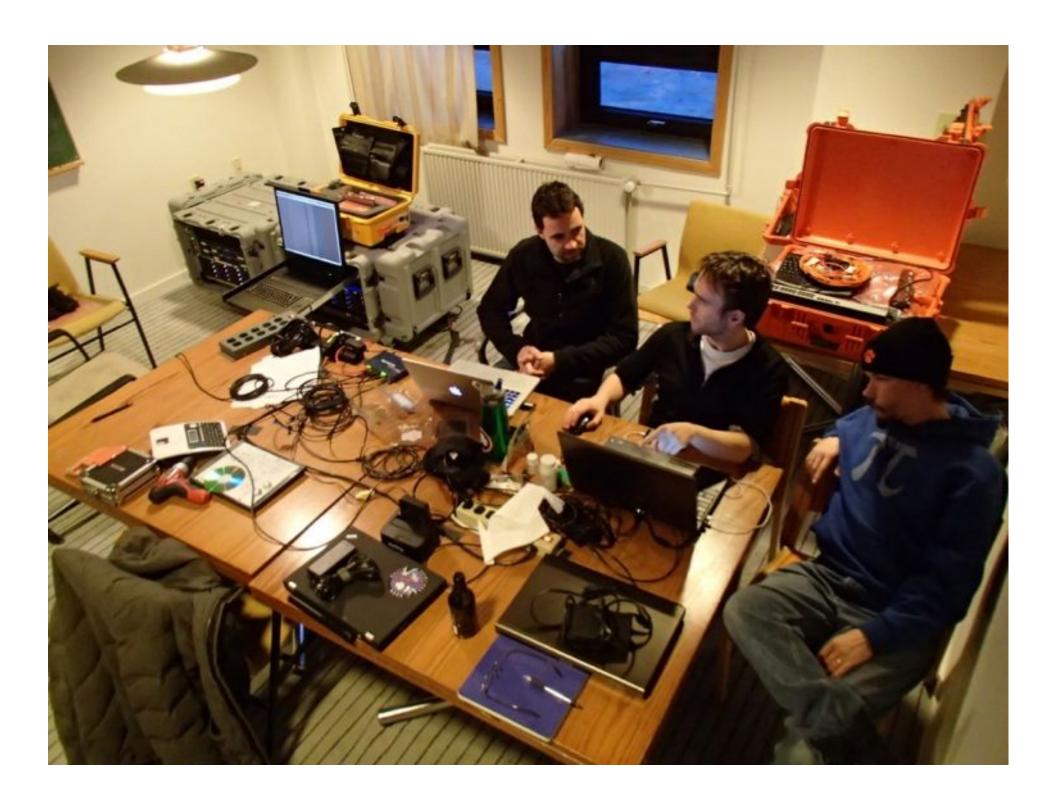

#### About

Expeditions: Airborne Survey of Polar Ice 2013.

Occupation: Teacher

Organization: Liberty ville High School

Mark Buesing confesses that he is not a teacher. At least that's not what he started out as. Mr. Buesing graduated with honors in Electrical Engineering from the University of Illinois - Urbana. He worked at both Hughes Aircraft in the Missile Development Division and Motorola in the Cellular Subscriber Division.