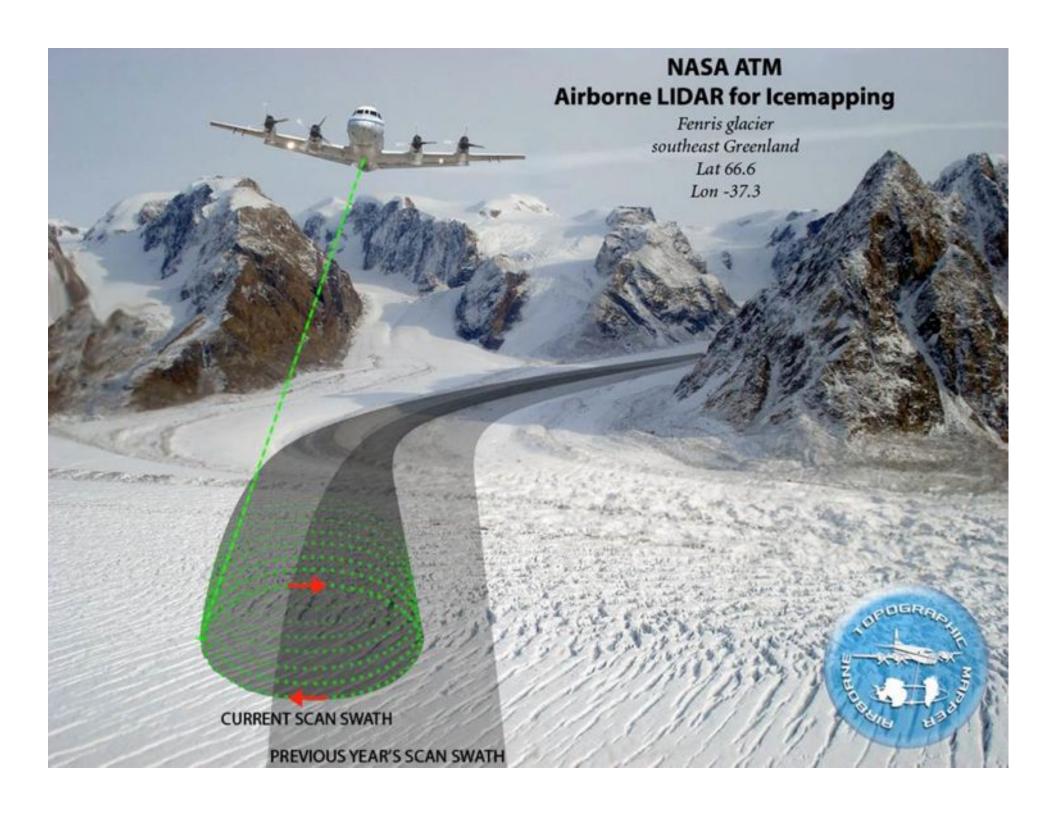

# PolarTREC and NASA's Operation IceBridge

Data Sources:

Ice thickness: KU Polar Radar, 1997-1999, 2001-2003, 2005-2009

Ice surface elevation: W. Krabill, NASA

Bare rock elevation: B. Csatho, U. Buffalo, 2006 ASTER DEM

Open fjord depth: D. Holland, NYU