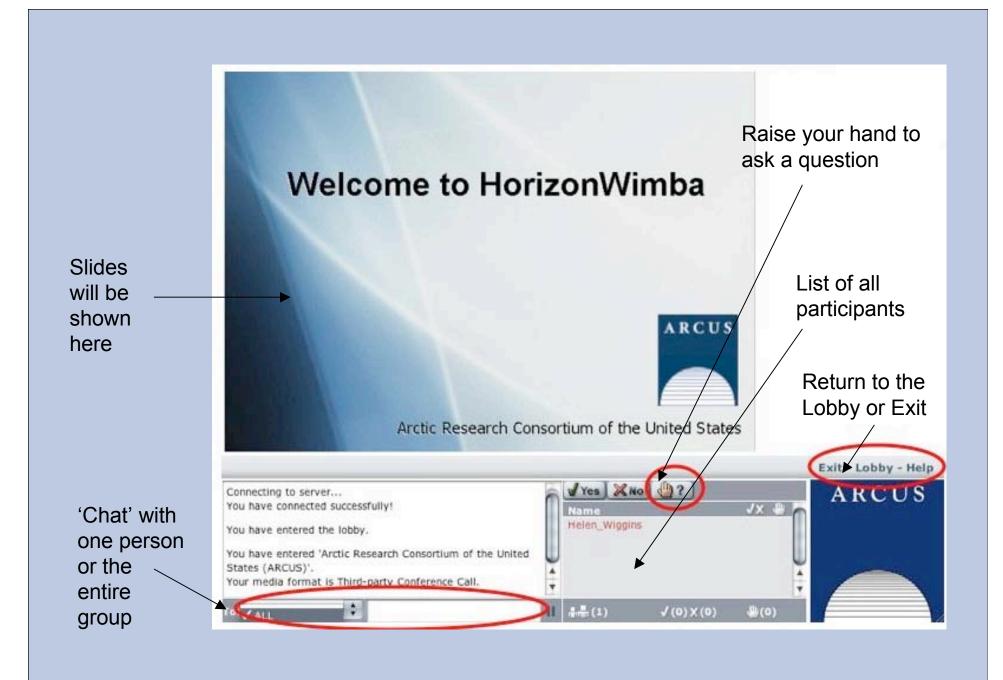

*12 April 2007* 



SEDNA- Sea Ice Experiment: Dynamic Nature of the Arctic

Navy Sea Ice Camp, Beaufort Sea



### What is PolarTREC?

PolarTREC is a professional development experience in which K-12 teachers are paired with researchers in authentic polar research experiences.

In the next three years 36 teachers from around the United States will join scientists in the Arctic and Antarctic in celebration of the International Polar Year!

www.polartrec.com



### The PolarTREC Team



Wendy Warnick
PolarTREC PI
Executive Director



Kristin Fischer
PolarTREC
Project Assistant



**Helen Wiggins**Program Coordinator



Ronnie Owens
Web Developer



**Zeb Polly**Systems Administrator



Janet Warburton
PolarTREC
Project Manager



**Ben Wade**Web Developer



Joed Polly
Video Production