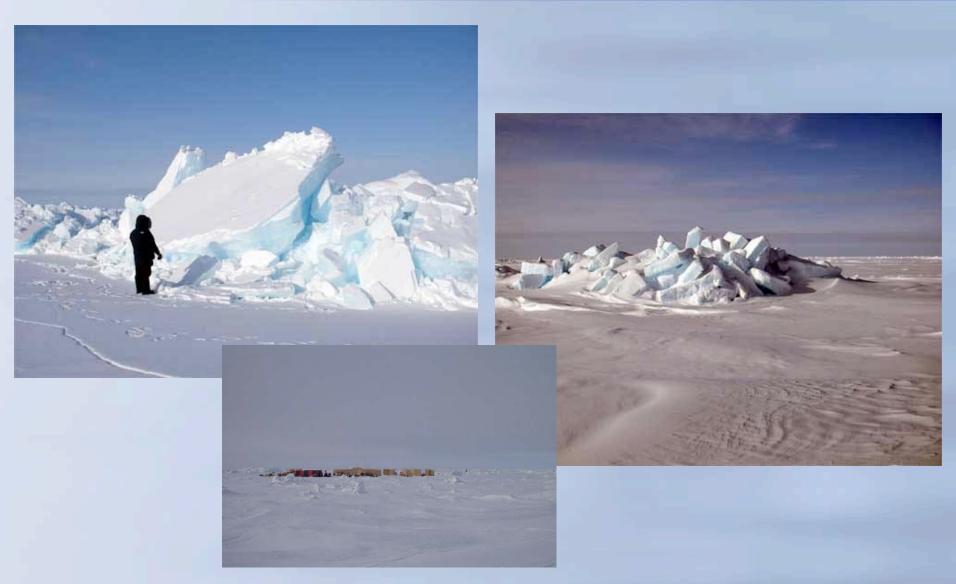

*12 April 2007* 

SEDNA- Sea Ice Experiment: Dynamic Nature of the Arctic

Navy Sea Ice Camp, Beaufort Sea

#### Location:

Beaufort Sea, North of Barrow, Alaska Navy Sea Ice Camp

## On the Ice!